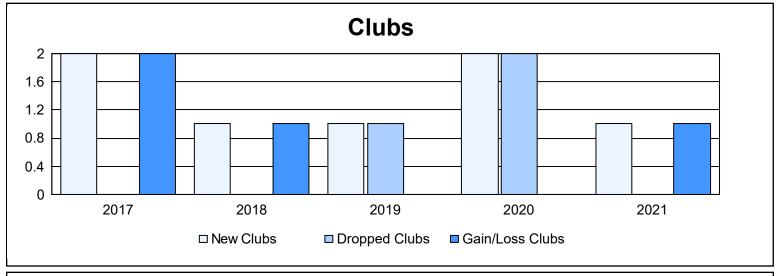

District 126 As of June 2021 Cumulative

| Year      | New<br>Clubs | Dropped<br>Clubs | Gain/<br>Loss<br>Clubs | New<br>Members | Charter<br>Members | Reinstate<br>Members | Transfer<br>Members | Total<br>Member<br>Added | Total<br>Members<br>Dropped | Gain/<br>Loss<br>Members |
|-----------|--------------|------------------|------------------------|----------------|--------------------|----------------------|---------------------|--------------------------|-----------------------------|--------------------------|
| 2016-2017 | 2            | 0                | 2                      | 119            | 51                 | 2                    | 6                   | 178                      | 104                         | 74                       |
| 2017-2018 | 1            | 0                | 1                      | 139            | 26                 | 1                    | 3                   | 169                      | 125                         | 44                       |
| 2018-2019 | 1            | 1                | 0                      | 105            | 21                 | 2                    | 7                   | 135                      | 117                         | 18                       |
| 2019-2020 | 2            | 2                | 0                      | 74             | 43                 | 1                    | 3                   | 121                      | 149                         | -28                      |
| 2020-2021 | 1            | 0                | 1                      | 92             | 29                 | 1                    | 1                   | 123                      | 115                         | 8                        |
| Average   | 1            | 1                | 1                      | 106            | 34                 | 1                    | 4                   | 145                      | 122                         | 23                       |